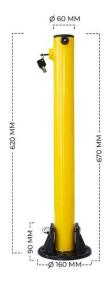

## Yellow Fold Down Bollard

Fold down mild steel post with cast aluminium base, available in yellow only. More commonly used in domestic car parking spaces.

## **Dimensions:**

Height: 670mmDiameter: 60mm

Each lock is keyed alike per post (2 keys per post).