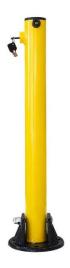

## Yellow Fold Down Bollard

Fold down mild steel post with cast aluminium base, available in yellow only. More commonly used in domestic car parking spaces.