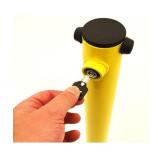

## **Dimensions:**

Height: 670mmDiameter: 60mm

Each lock is keyed alike per post (2 keys per post).