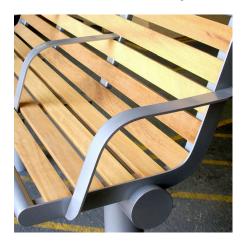

## **Wyatt Bench**

The Wyatt Bench is a stylish modern bench perfect for urban environments, the sleek lines and subtle curves make it sit right at home amongst modern architecture.

Features Iroko hardwood slats, sourced from PEFC accredited managed forests.