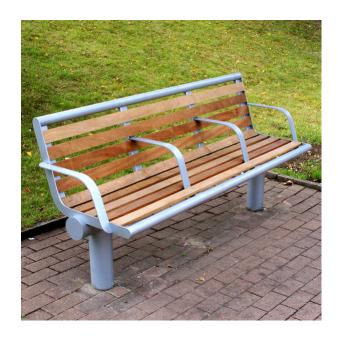

## **Wyatt Bench**

The Wyatt Bench is a stylish modern bench perfect for urban environments, the sleek lines and subtle curves make it sit right at home amongst modern architecture.

Features Iroko hardwood slats, sourced from PEFC accredited managed forests.

## STANDARD LENGTHS

Height Width Depth Weight 920mm 1900mm 620mm 45kg