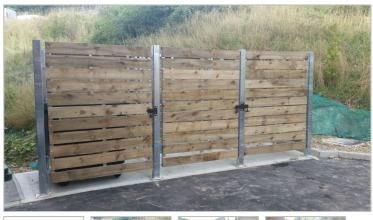

## The Multi Bin Store

The Multi Bin Store provides separate entrances to bin storage. It's a secure and aesthetically pleasing solution for storage with a durable steel frame and wood cladding. Our Multi Bin Stores are best used for bins at offices and residential complexes but can also be used for secure bicycle parking or site storage at schools.

The Multi Bin Store Dimensions per single bay:

1600mm Length 1500mm Width 2075mm Height Features Secure storage for residential wheelie bins and recycling units Galvanised Steel Frame or it can be powder coated any RAL colour. Anti-vandal Lockable Gates for security including padlocks provided, one per bay Each section is 1600mm wide. No roof 100mm upright posts FSC treated Timber panelling Swing gates Hasp and staple security Adjustable telescopic feet Reinforced bar to mount wood panels Delivery Time Typically delivered in 3-4 weeks.