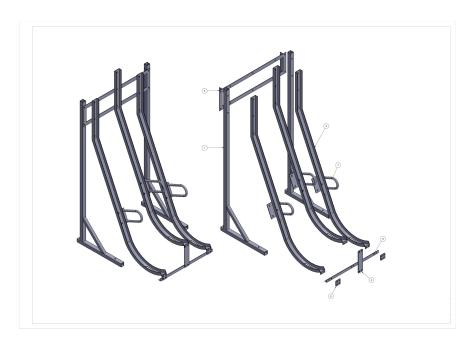

## **Semi Vertical Cycle Rack**

Space saving, semi vertical cycle rack supplied single sided for positioning against a wall.

## Features:

- Cycles are loaded semi-vertically into trough supports set at alternate high and low positions
- Locking hoops to attach cycles securely to trough
- · Base plate fixed
- Available as a standard version with 350mm centres
- Centres can be set at 457m to allow room to accommodate Post Office cycles including their letter panniers