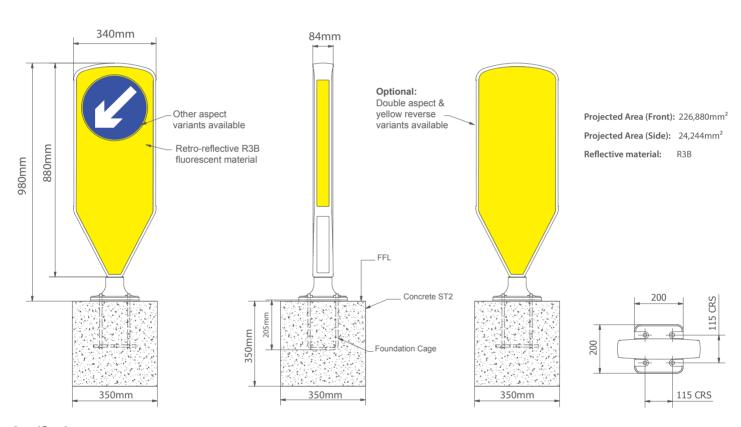

## **Dimensions**

## **Specification**

BS 8442:2015: Compliant

**Sign Options:** Single, double & yellow reverse **Passively Safe:** Passed in-house impact testing

Protection: Recessed anti vandal retro-reflective panels
Recyclable: Shell is made from 100% recyclable materials
Warranty: http://www.mallatite.co.uk/certificates-warranty/