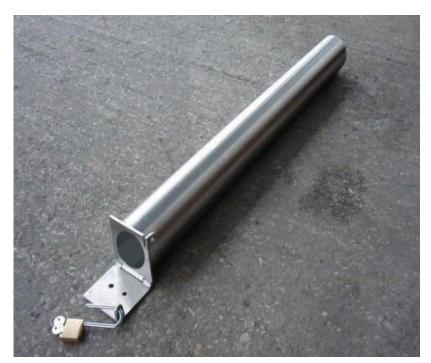

## **Fold Down Stainless Steel Post**

Padlock secured, stainless steel fold down bollard for access control.

## **Dimensions:**

76mm Diameter 89mm Diameter

101mm 1000mm Height Diameter

Grade 304/316 stainless steel

240 grit satin polish as standard Other polished finishes requiring less maintenance are available £POA