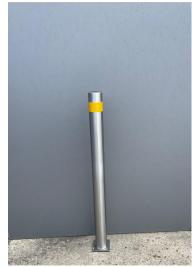

## **Fold Down Stainless Steel Post**

Padlock secured, stainless steel fold down bollard for access control.

## **Dimensions:**

76mm Diameter 89mm Diameter

101mm 1000mm Height Diameter

Grade 304/316 stainless steel

240 grit satin polish as standard Other polished finishes requiring less maintenance are available £POA