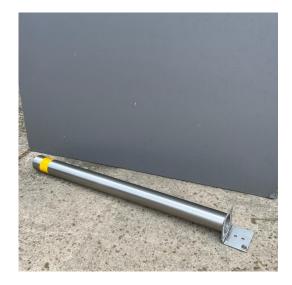

## **Fold Down Stainless Steel Post**

Padlock secured, stainless steel fold down bollard for access control.

## **Dimensions:**

76mm Diameter 89mm Diameter

101mm 1000mm Height Diameter

Grade 304/316 stainless steel

240 grit satin polish as standard Other polished finishes requiring less maintenance are available £POA